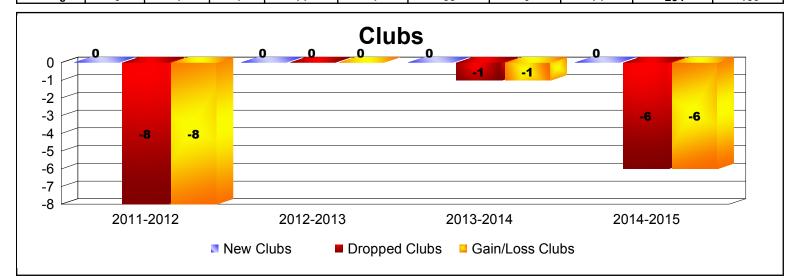

## **Disbanded Districts**

| Year      | New<br>Clubs | Dropped<br>Clubs | Gain/<br>Loss<br>Clubs | New<br>Members | Charter<br>Members | Reinstate<br>Members | Transfer<br>Members | Total<br>Member<br>Added | Total<br>Members<br>Dropped | Gain/<br>Loss<br>Members |
|-----------|--------------|------------------|------------------------|----------------|--------------------|----------------------|---------------------|--------------------------|-----------------------------|--------------------------|
| 2011-2012 | 0            | -8               | -8                     | 15             | 0                  | 131                  | 0                   | 146                      | -515                        | -369                     |
| 2012-2013 | 0            | 0                | 0                      | 30             | 1                  | 2                    | 0                   | 33                       | -101                        | -68                      |
| 2013-2014 | 0            | -1               | -1                     | 9              | 16                 | 79                   | 0                   | 104                      | -146                        | -42                      |
| 2014-2015 | 0            | -6               | -6                     | 0              | 0                  | 0                    | 0                   | 0                        | -252                        | -252                     |
| Average   | 0            | -4               | -4                     | 14             | 4                  | 53                   | 0                   | 71                       | -254                        | -183                     |