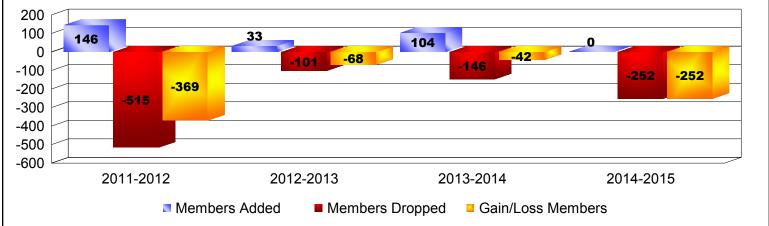

## **Disbanded Districts**

| Year      | New<br>Clubs | Dropped<br>Clubs | Gain/<br>Loss<br>Clubs | New<br>Members | Charter<br>Members | Reinstate<br>Members | Transfer<br>Members | Total<br>Member<br>Added | Total<br>Members<br>Dropped | Gain/<br>Loss<br>Members |
|-----------|--------------|------------------|------------------------|----------------|--------------------|----------------------|---------------------|--------------------------|-----------------------------|--------------------------|
| 2011-2012 | 0            | -8               | -8                     | 15             | 0                  | 131                  | 0                   | 146                      | -515                        | -369                     |
| 2012-2013 | 0            | 0                | 0                      | 30             | 1                  | 2                    | 0                   | 33                       | -101                        | -68                      |
| 2013-2014 | 0            | -1               | -1                     | 9              | 16                 | 79                   | 0                   | 104                      | -146                        | -42                      |
| 2014-2015 | 0            | -6               | -6                     | 0              | 0                  | 0                    | 0                   | 0                        | -252                        | -252                     |
| Average   | 0            | -4               | -4                     | 14             | 4                  | 53                   | 0                   | 71                       | -254                        | -183                     |